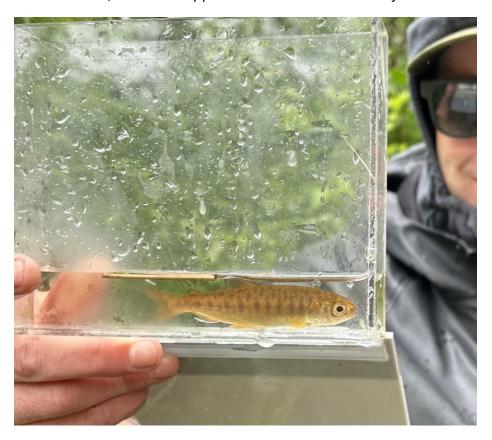

## Photos:

Juvenile coho, minnow trapped in Middle creek tributary site.

Juvenile coho captured in minnow trap in Middle Creek Tributary site.