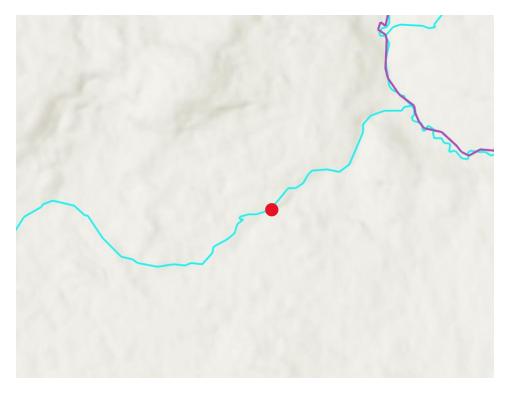

Map:

Red pinned site is location of minnow trap on Middle Creek tributary (61.146265, - 151.385388). Purple streamline depicts Middle Creek.