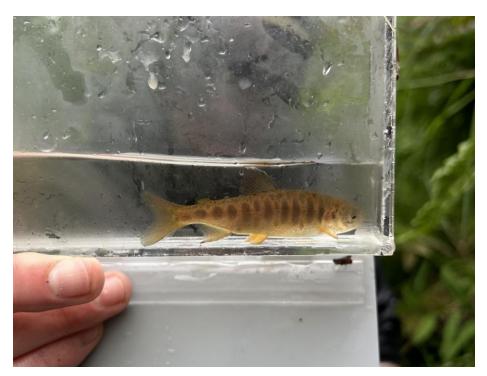

## Photos:

Juvenile coho, minnow trapped in Middle creek tributary site.

Juvenile coho captured in minnow trap in Middle Creek Tributary site.